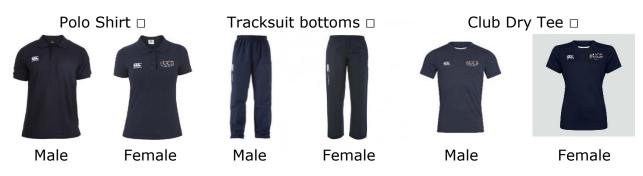

The items you need to order for your course are:

Use the size guide on the at the end of this document to determine which size is suitable for you.

Once you have selected the items you need, please go to your basket.