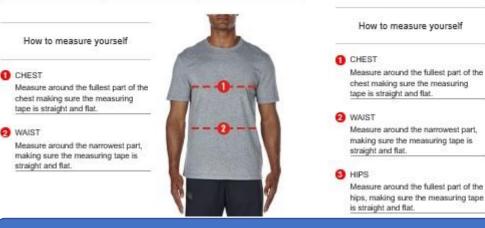

39 - 41" |  |
| L          | 104 - 109cm     | 41 - 43* |  |
| XL.        | 109 - 114.5cm   | 43 - 45" |  |
| 2XL        | 117 - 122cm     | 46 - 48" |  |
| 3XL        | 124.5 - 129.5cm | 49 - 51" |  |
| 4XL        | 132 - 134.5cm   | 52 - 53° |  |

#### PANTS & SHORTS

| WAIST SIZE |               |          |  |  |
|------------|---------------|----------|--|--|
| SIZE       | CM            | IN       |  |  |
| XS         | 71 - 76cm     | 28 - 30" |  |  |
| 5          | 76 - 81.5cm   | 30 + 32" |  |  |
| M          | 81.5 - 86cm   | 32 - 34" |  |  |
| L          | 86 - 91.5cm   | 34 - 36" |  |  |
| XL         | 91.5 - 96.5cm | 36 - 38  |  |  |
| 2XL        | 96.5 - 102cm  | 38 - 40" |  |  |
| 3XL        | 102 - 106.5cm | 40 - 42" |  |  |
| 4XL        | 106.5 - 112cm | 42 - 44" |  |  |



## Size Guide

#### WOMENS TOPS

| CHEST SIZE    |       |     |  |
|---------------|-------|-----|--|
| UK DRESS SIZE | CM    | IN  |  |
| G             | 75cm  | 30" |  |
| 8             | 82cm  | 32" |  |
| 10            | 87cm  | 34" |  |
| 12            | 92cm  | 36" |  |
| 14            | 97cm  | 38" |  |
| 16            | 102cm | 40" |  |
| 18            | 107cm | 42" |  |

#### WOMENS PANTS & SHORTS

| UK DRESS SIZE | WAIST SIZE |     | HIP SIZE |     |
|---------------|------------|-----|----------|-----|
|               | CM         | IN  | CM       | IN  |
| 6             | 55cm       | 22" | 85cm     | 33' |
| 8             | 62cm       | 24" | 90cm     | 35" |
| 10            | 67cm       | 26" | 95cm     | 37* |
| 12            | 72cm       | 28" | 100cm    | 39" |
| 14